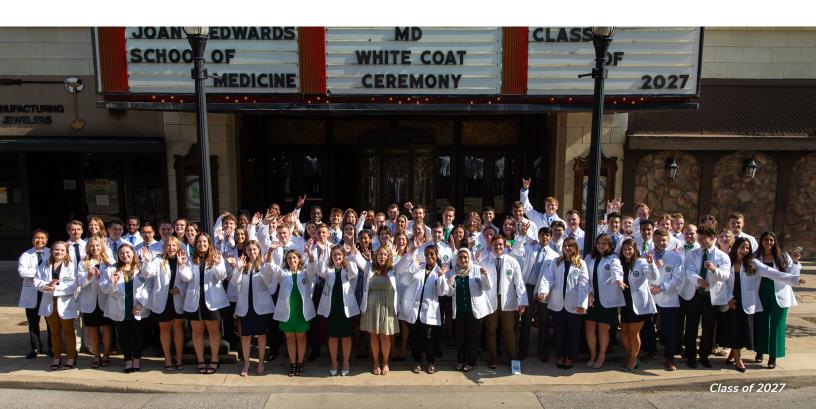

## A TIME-HONORED TRADITION

A new class of future physicians is welcomed into the ranks at the annual White Coat Ceremony. This pinnacle moment marks the start of a student's journey to become a physician.

You have the opportunity to be part of the memorable white coat experience. Your gift of \$100, \$200 or more will help carry on this tradition. The coat(s) you sponsor will be placed on the student's shoulders for the first time by individuals who believe in and support them.

Please join us for the White Coat Ceremony, Friday, July 26, 2024, at 5:00 pm in the Marshall Health Network Arena.

For questions or to learn more about ways you can support the School of Medicine, contact Linda Holmes, Director of Development and Alumni Affairs, at 304.691.1711 or holmes@marshall.edu.