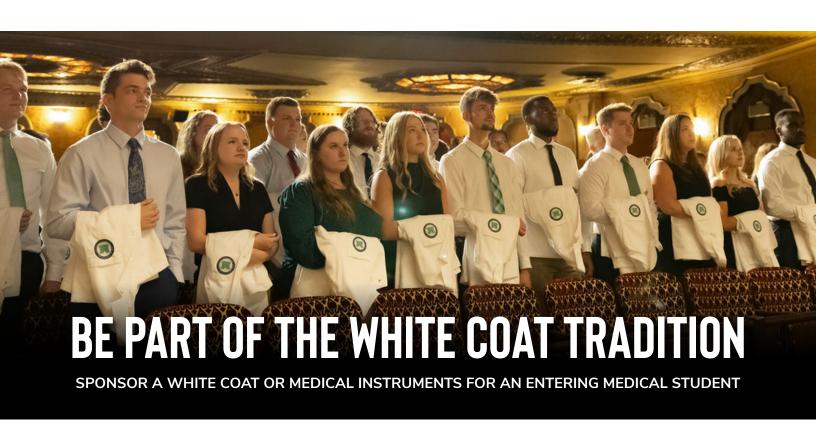

## A TIME-HONORED TRADITION

A new class of future physicians is welcomed into the ranks at the annual White Coat Ceremony. This pinnacle moment marks the start of a student's journey to become a physician.

You have the opportunity to be part of the memorable white coat experience. Your gift of \$100, \$200 or more will help carry on this tradition. The coat(s) you sponsor will be placed on the student's shoulders for the first time by individuals who believe in and support them.

BE PART OF THE WHITE COAT TRADITION

Give online