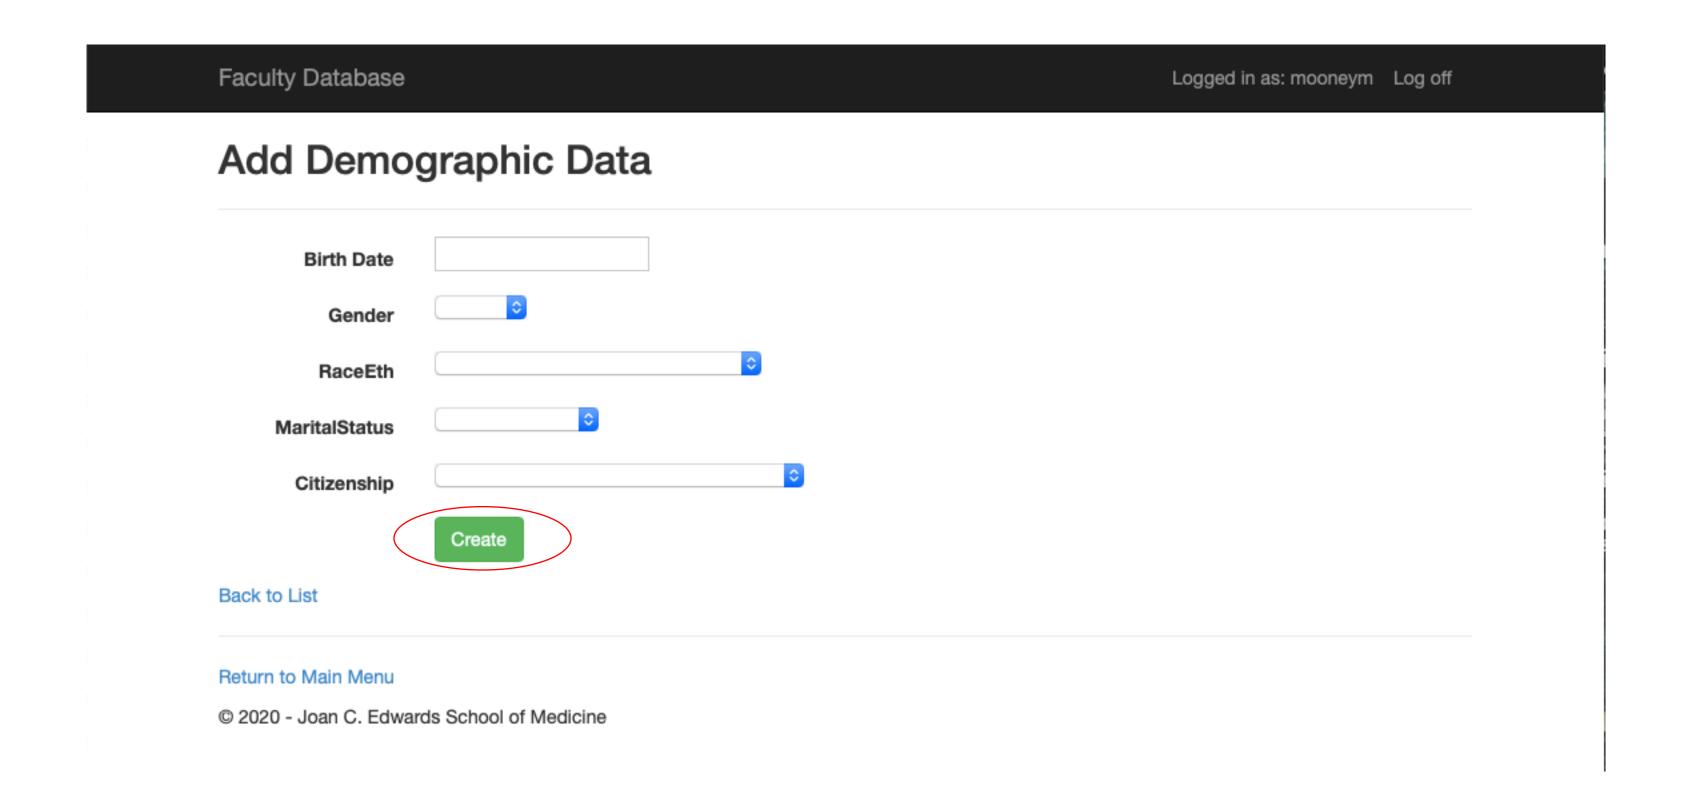

## An "Add Demographic Data" entry page will populate. Enter the information in each section, then click "Create".

These same actions may be used to update the subsequent blue tabs (Contact, Education, Employment/Experience, etc.) Simply click on the tab you would like to update and follow the previous actions.