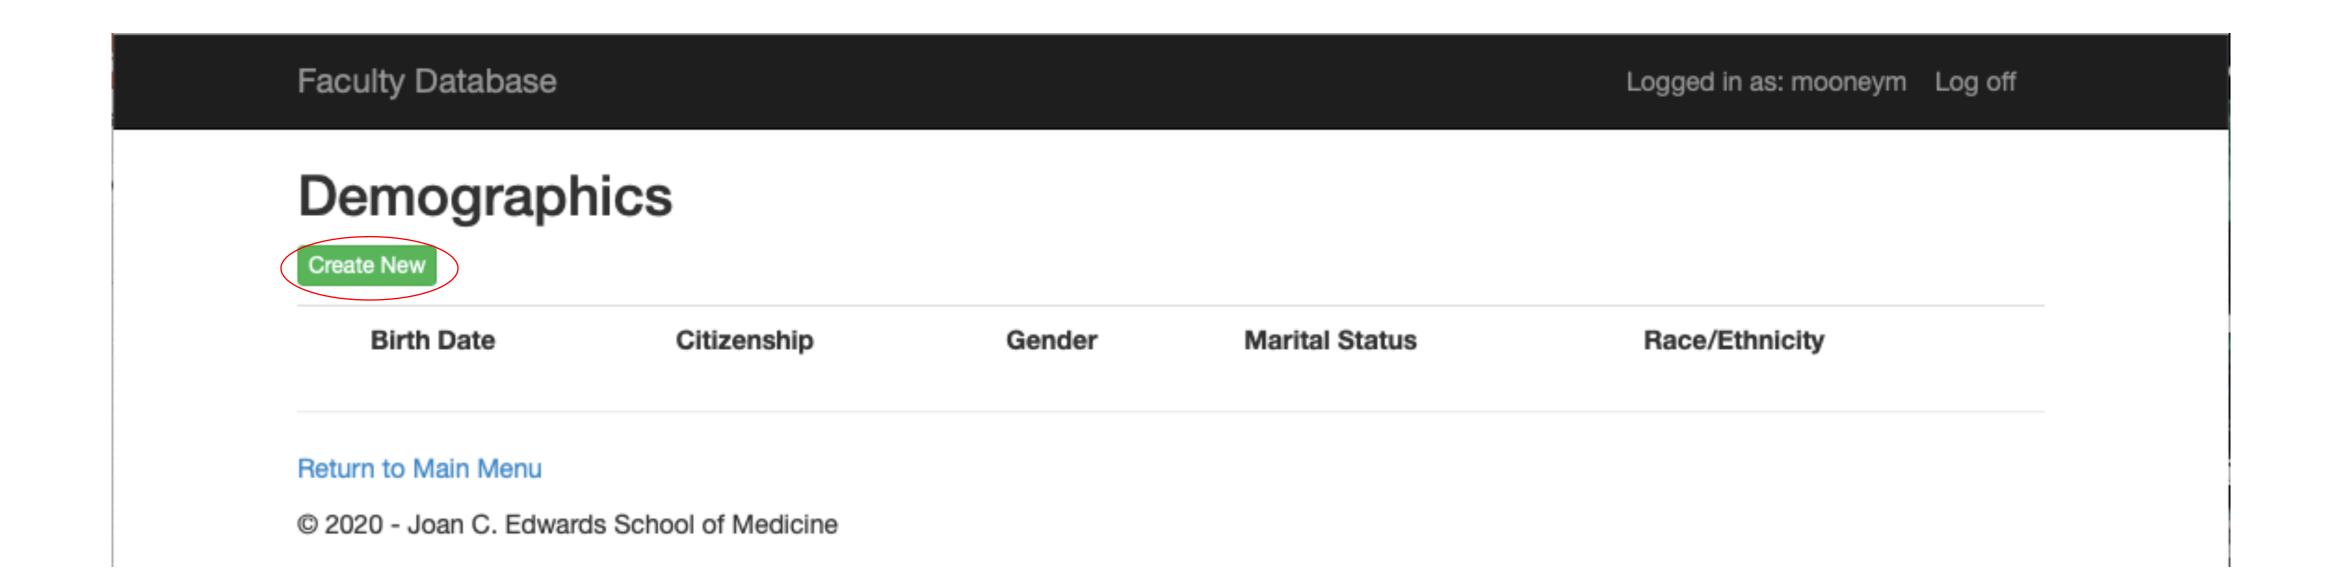

## Your CV Builder will populate to this page. In order to add Demographics, click on the blue linked Demographics tab.

The Demographics page will populate. Click on the green "Create New" button in order to add your demographic information.