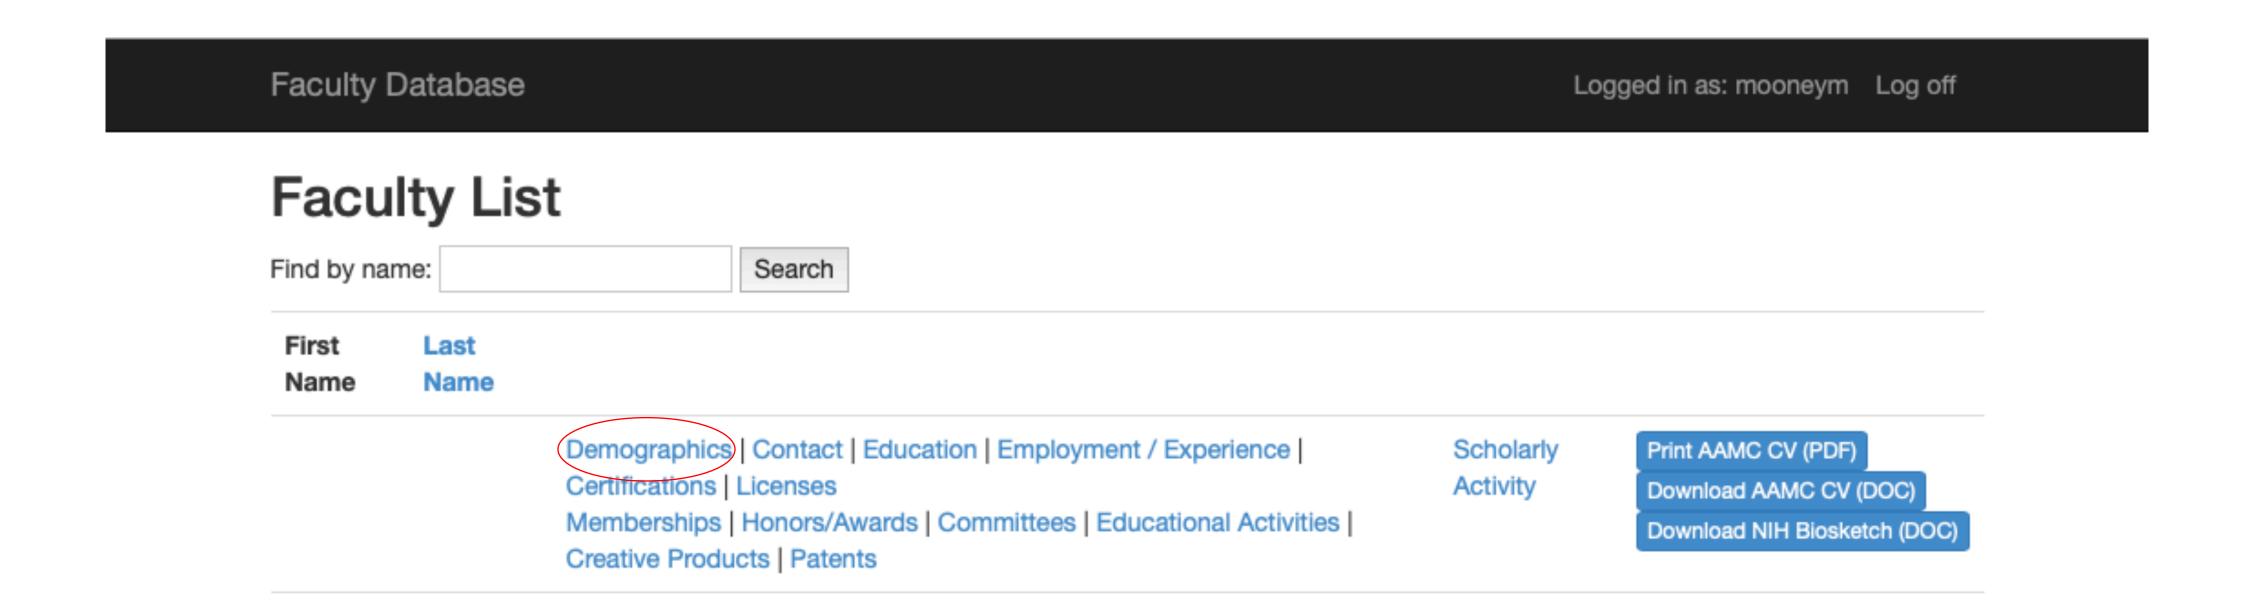

## Your CV Builder will populate to this page. In order to add Demographics, click on the blue linked Demographics tab.

The Demographics page will populate. Click on the green "Create New" button in order to add your demographic information.