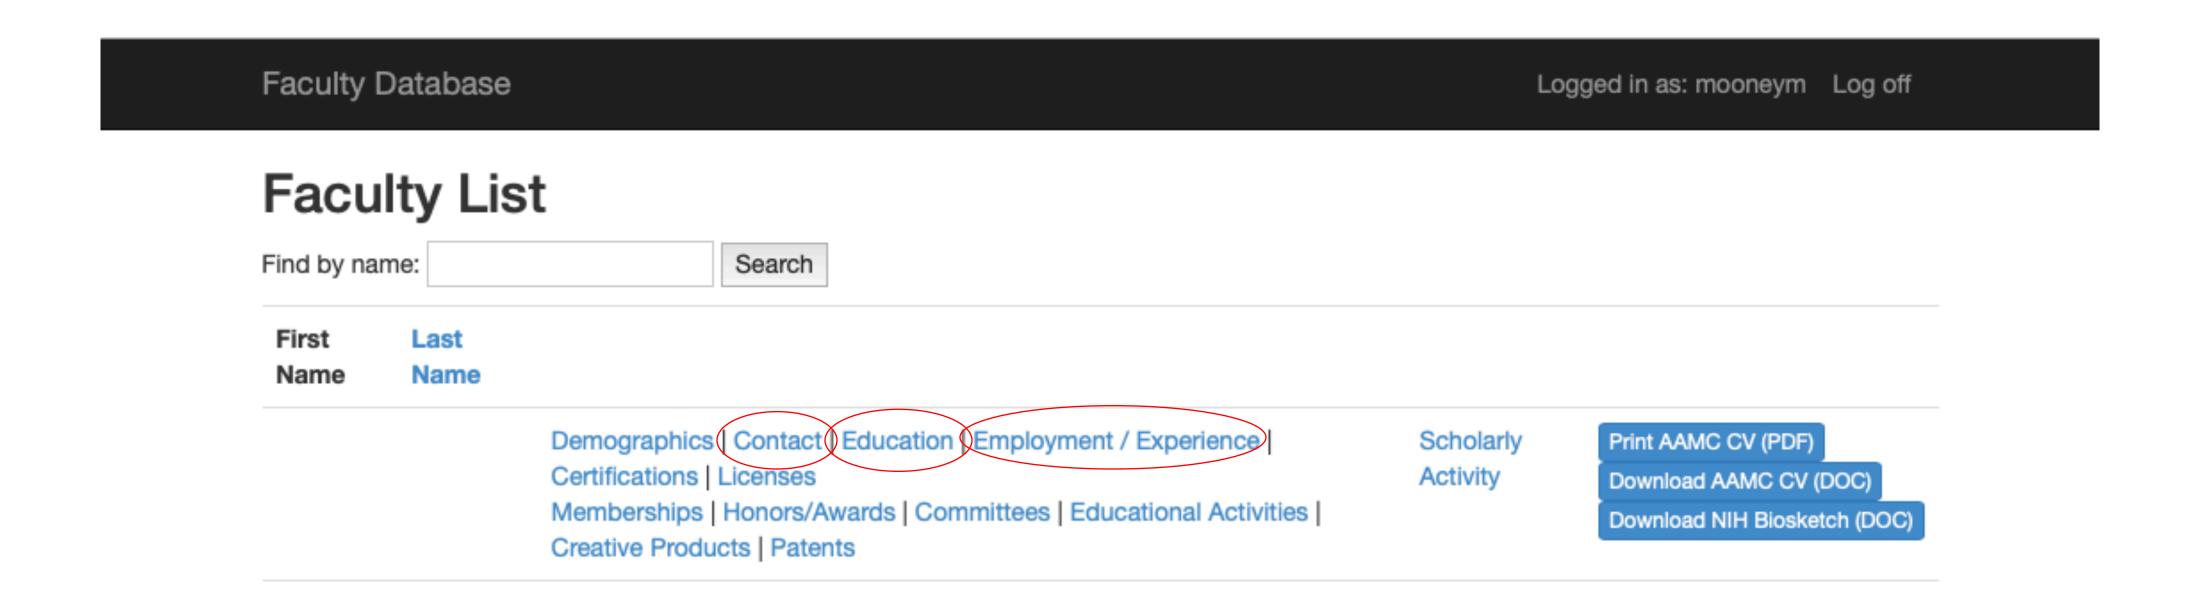

## An "Add Demographic Data" entry page will populate. Enter the information in each section, then click "Create".

These same actions may be used to update the subsequent blue tabs (Contact, Education, Employment/Experience, etc.) Simply click on the tab you would like to update and follow the previous actions.