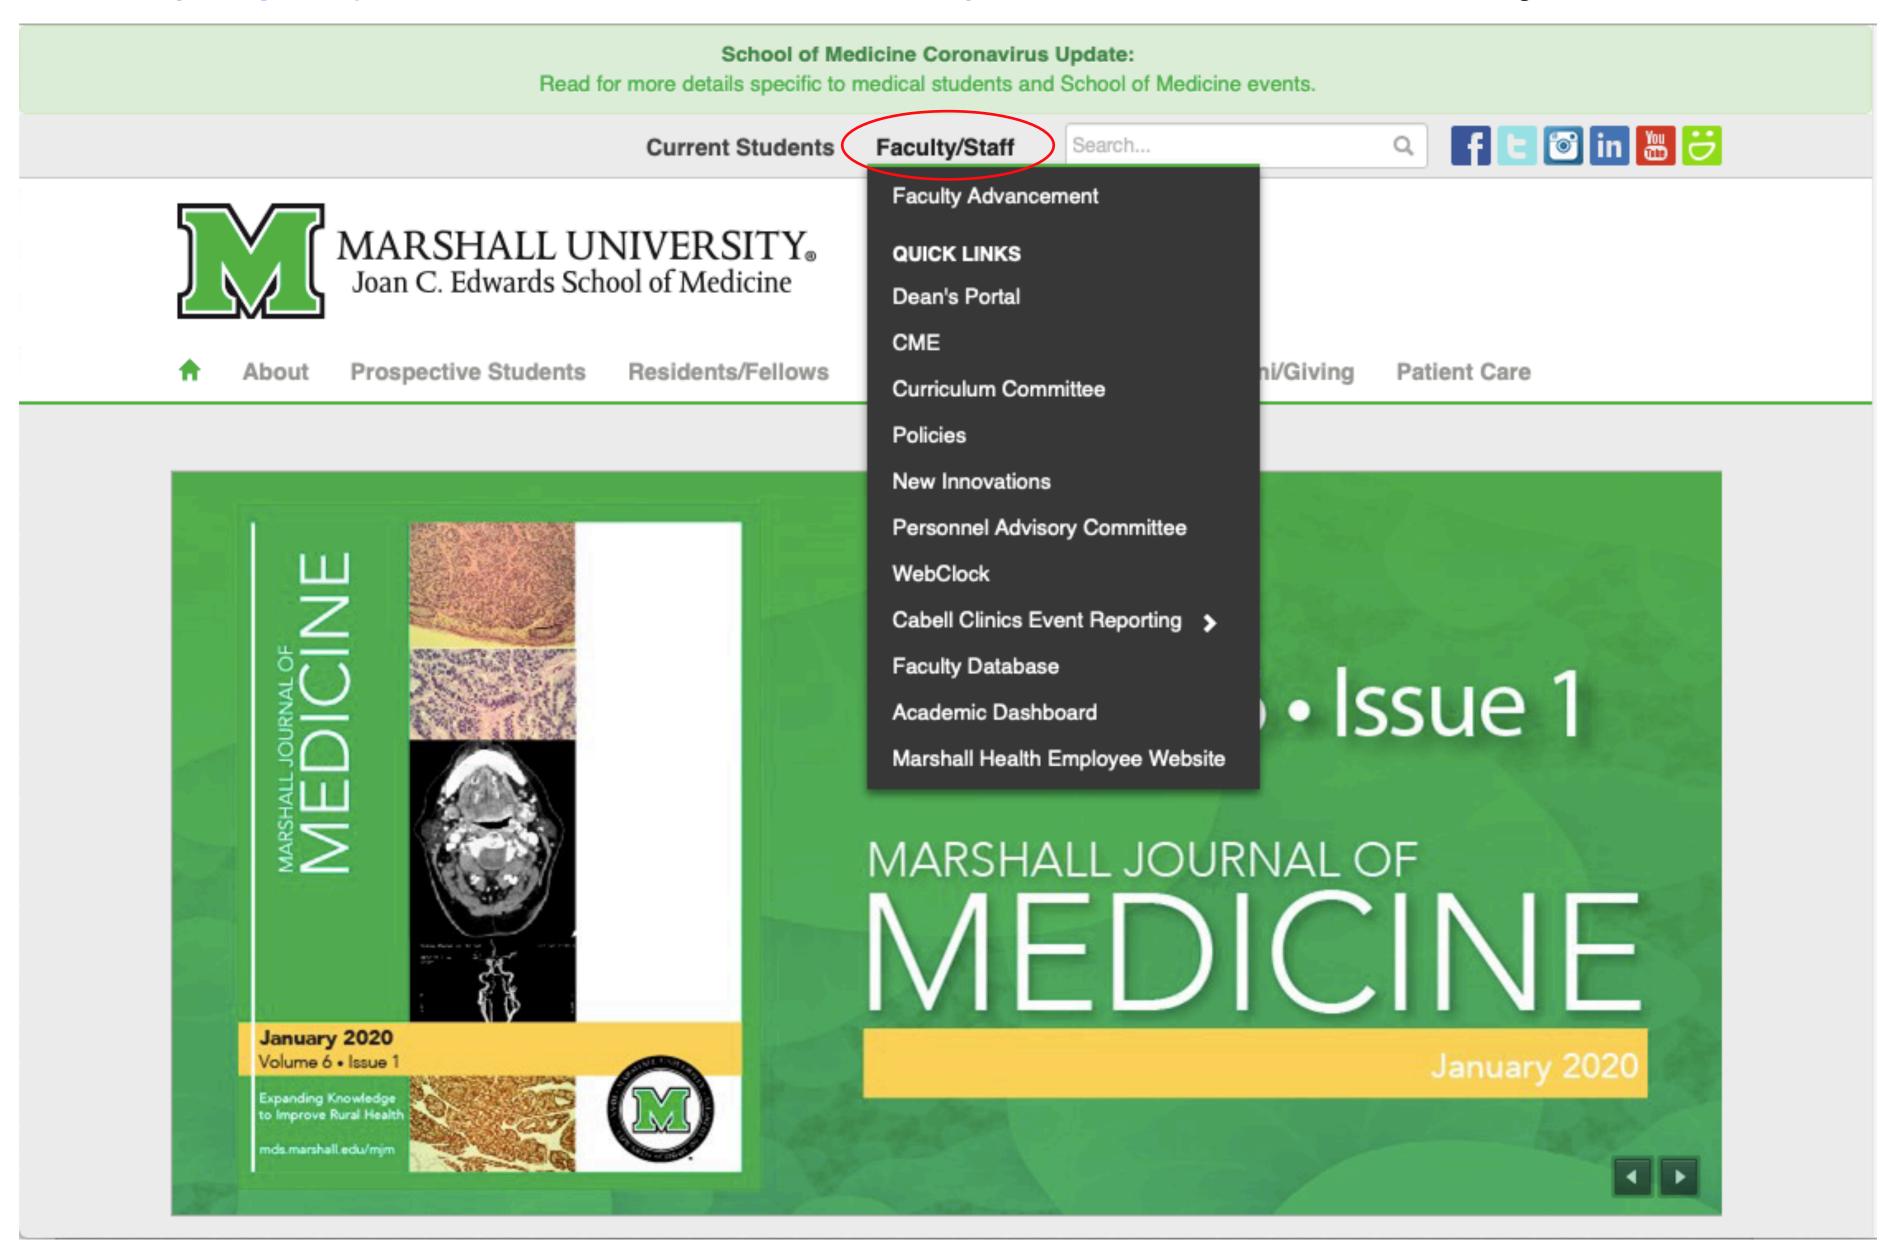

## Go to Marshall University Joan C. Edwards SOM homepage (<a href="http://jcesom.marshall.edu/">http://jcesom.marshall.edu/</a>) and select "Faculty/Staff"

### Select CV Builder under the Popular column.

Prospective Students

Residents/Fellows

Research Departments

Alumni/Giving

Patient Care