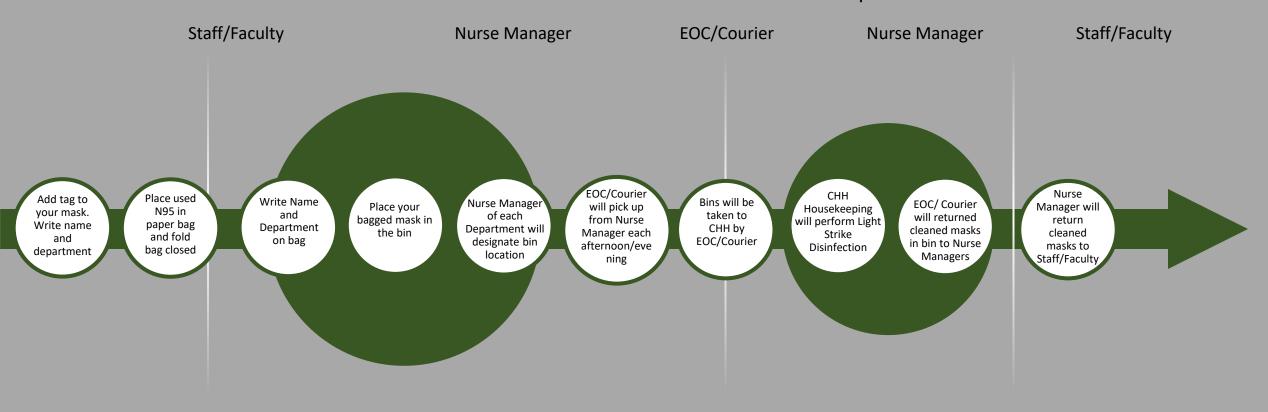

## Flow Chart of N95 Mask Disinfection Process for Marshall Health Outpatient Clinics

## Flow Chart of N95 Mask Disinfection Process

- \*\*We will pick up more times daily if necessary\*\*
- \*\*Masks must be in folded bag and in bin or EOC/Courier WILL NOT pick up\*\*
- \*\*Masks can be disinfected up to 5 times; CHH housekeeping will put a dot on the tag each time it comes through\*\*
- \*\*If your mask is deemed soiled/degraded beyond use or has met the maximum number of uses you will need to get a new mask\*\*\*
- \*\*Physicians can choose to use Marshall Health Process of getting their masks disinfected or utilize Cabell Huntington Hospital's Process\*\*\*