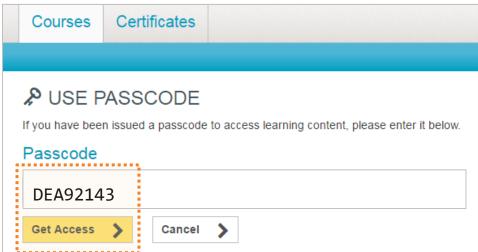

#### Step 2: Enter your group's passcode.

• After you have successfully logged in, go to <a href="https://www.IHI.org/EnterPasscode">www.IHI.org/EnterPasscode</a>.

• Enter your group's 8-digit passcode DEA92143 and click the "Get Access" button.