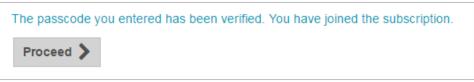

• A confirmation message will appear, indicating you have joined your group and inviting you into the courses.